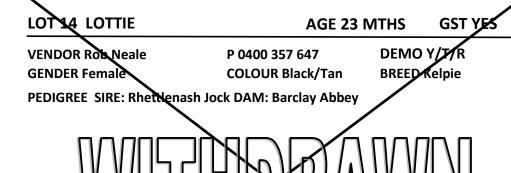

#### **LOT 62 LOTTIE**

**VENDOR Kim Wilkie** 

P 0401 238 718

**DEMO Y** 

**GENDER Female** 

**COLOUR Black/Tan** 

**BREED Kelpie** 

**GST NO** 

PEDIGREE SIRE: Barru Cash II

DAM: Barru Mia

**AGE 9 MTHS** 

**COMMENTS: Started** 

**#WKC REG** 

Lottie just hit 9 months old.... Big enthusiastic bitch who is eager to please, biddable and not easily offended. She has plenty of eye, strength, presence and cover plus she will back. She would be a great asset to any sheep, goat or cattle operation. She has a strong desire for work and would suit a strong handler. WKC Registered and CA clear.